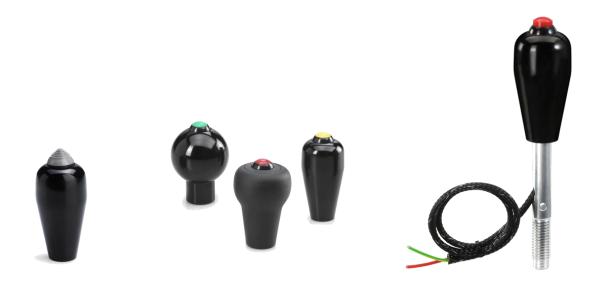

## **KNOB HANDLES SERIES IP1**

Knob handle' series "IP1" cover a range of various sizes, spherical and taper with screwed in or pressed in mounting options, both fitted without or with on-off push button switches, with 1 or 4 electric contacts in normally open circuit.

Mounting rods of various sizes, standard and customized, are available, as well as cables and terminal pins or connectors to Customer specification.

"IP1" standard bodies are made in black thermoplastic material that is resistant to solvents, oils, greases and others chemical agents and it is suitable for low and high ambient temperatures and resistant to UV rays.